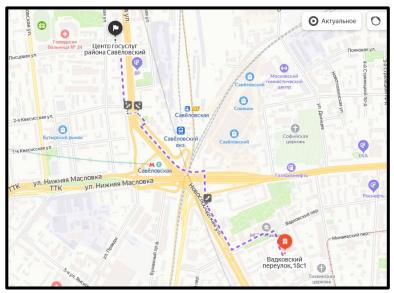

## 1. Certificate of the presence (absence) of a criminal record (original).

To issue a certificate of the presence (absence) of a criminal record, a foreign student must go to the nearest Public Service Center Мои документы (hereinafter referred to as  $M\Phi$ Ц).

For foreign students, who live in the University's dormitory the near МФЦ can be found at - ул. Бутырская 17a, opening hours daily, 08: 00-20: 00

Please note that a certificate of the presence (absence) of a criminal record must be ordered in advance, since this certificate is prepared for 1 month.

The documents, which are necessary to bring:

- 1. Passport;
- 2. Migration card;

- 3. Notification of registration in place of living (registration);
- 4. Notarized translation of the passport .

In the МФЦ, you need to approach a specialist at the counter at the entrance and say-"Добрый день! Я бы хотел заказать справку об отсутствии судимости. After you have received a statement that you have requested a certificate of the presence (absence) of a criminal record, you will be given a receipt for the request. We recommend that you keep this document and, if necessary, present it to the employer.