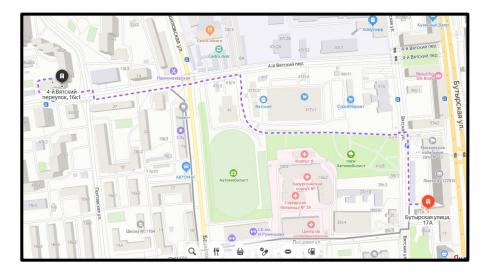

### 3. Insurance number of an individual personal account (hereinafter - СНИЛС)

СНИЛС is a unique number of the individual personal account of the insured person in the compulsory pension insurance system.

To issue CHИЛC, a foreign student must go to the nearest branch of the Pension Fund of the Russian Federation (hereinafter referred to as the  $\Pi \Phi P$ ).

For foreign students who live in the university dormitory, the nearest PFR branch is located at 4-й Вятский пер. д 16, корп 1, hours of work: Mon-Thu 09: 00-18: 00, break 13: 00-13: 45; Fri 09: 00-16: 45, break 13: 00-13: 45.

If you walk , then the  $\Pi\Phi P$  branch is located a little further than the  $M\Phi \amalg$ 

or

The documents , which are necessary to bring:

- 1. Passport;
- 2. Migration card;
- 3. Notification of registration in place of living (registration);
- 4. Notarized translation of the passport.