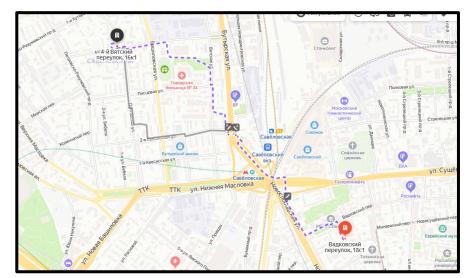

To issue CHИЛC, a foreign student must go to the nearest branch of the Pension Fund of the Russian Federation (hereinafter referred to as the  $\Pi \Phi P$ ).

For foreign students who live in the university dormitory, the nearest PFR branch is located at 4-й Вятский пер. д 16, корп 1, hours of work: Mon-Thu 09: 00-18: 00, break 13: 00-13: 45; Fri 09: 00-16: 45, break 13: 00-13: 45.

If you walk , then the  $\Pi\Phi P$  branch is located a little further than the  $M\Phi \amalg$ 

or

The documents , which are necessary to bring:

- 1. Passport;
- 2. Migration card;
- 3. Notification of registration in place of living (registration);
- 4. Notarized translation of the passport.