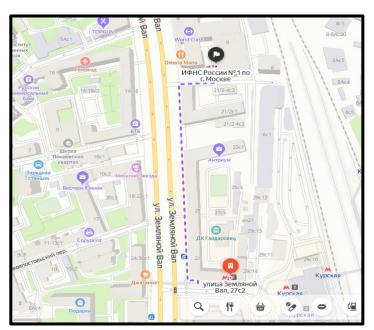

### 2. Taxpayer identification (individual) number (hereinafter ИНН).

UHH in simple words is a number that is assigned to an employee in the tax base. To obtain a UHH, a foreign student must go to the nearest inspection of the Federal Tax Service (hereinafter referred to as the  $U\Phi$ HC).

For foreign students who live in the university dormitory, the nearest ИФНС is located at ул. Земляной Вал, д. 9, metro station Курская, exit from metro number 1., opening hours : Mon 09: 00-18: 00; Tue 09: 00-20: 00; Wed 09: 00-18: 00; Thu 09: 00-20: 00; Fri 09: 00-16: 45.

The documents, which are necessary to bring:

- 1. Passport;
- 2. Migration card;
- 3. Notification of registration in place of living (registration);
- 4. Notarized translation of the passport.